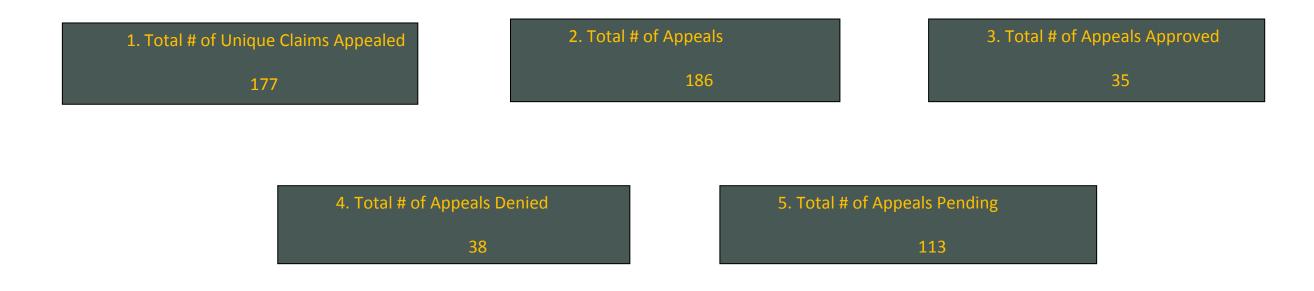

ith Claims Denied    | Value of Pandemic EBT Benefits Replaced |                                 |
| 13,318                     | 5,875                                      | \$40,605.00                             |                                 |



| Family Investment Administration                      |
|-------------------------------------------------------|
| Eligibility & Enrollment System                       |
| E&E Summary Sheet on Stolen Benefits and Replacements |

 Run Date
 12/27/2024

 As of Date
 12/27/2024 7:15:43 AM

**Disclaimer**: This report has undergone significant transformation. Data shown on this report comes from a live environment and is subject to change. A variation of < 2% is expected in the estimates.

## **E&E EBT Benefit Replacement Appeals Report**





## Family Investment Administration Eligibility & Enrollment System E&E Summary Sheet on Stolen Benefits and Replacements

Run Date

As of Date

12/27/2024

12/27/2024 7:15:43 AM

**Disclaimer**: This report has undergone significant transformation. Data shown on this report comes from a live environment and is subject to change. A variation of < 2% is expected in the estimates.



| Key Performance Indicator (KPI)         | Data Definitions                                                                                                                                                                                                          |  |
|-----------------------------------------|-----------------------------------------------------------------------------------------------------